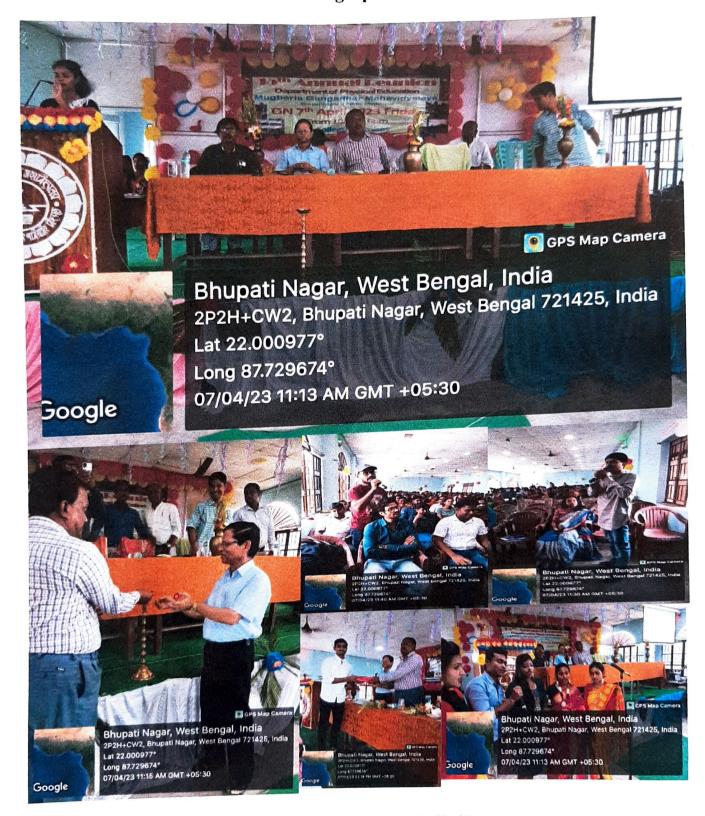

E-mail: mugberia\_college@rediffmail.com // www.mugberiagangadharmahavidyalaya ac.in

Date: 18.04.2023

On 07/04/2023, 15<sup>th</sup>Annual Reunion Programme of Alumni Association was organized by the Department of Physical Education in our College. Our hon'ble chief Guest, Our Principal Sir, Heads of the Department, all the present faculties& Some Ex-Faculties, Alumni and current students of B.P.Ed. & M.P.Ed. were present in this glorious occasion. We started our Registration procedure at 09:00am. Our main programme were started at 10:00 am by maintaining our traditional culture of lighting the lamp and welcome the entire guest, Faculties and Alumni with Welcome song.

In this occasion total 290 participants were accompany together, In between 154 was B.P.Ed. & 74 was M.P.Ed. along with 40 alumni and 20 Others.

Our H.O.D. Dr. Debasish Ray Sir delivered the Welcome speech. Our hon'ble chief Guest Dr. Dipak Kr. Tamili, Principal, Egra Sarada Shashi Bbhusan College also delivered a valuable speech regarding the professional argument in Physical Education. Our Principal Dr. Swapan Kumar Misra Sir also delivered a precious speech to the Alumni how to develop of our college reputation by them. 42 Alumni attended the programme, reminded their college days and the quantum of knowledge they gained in the campus, shared their experiences in the outside world, appreciated the developments in the college campus and cherished their college days.

In this regards a charming cultural programme were performed by the current students of B.P.Ed. & M.P.Ed. and created a gracious ambiance. After the delicious Lunch alumni meeting was held at 02:30pm. A Volleyball competition was arranged at 03:00pm among Alumni, Present Student and Teachers. All Participants were very happy to meet their teachers and friends and enjoy the whole Reunion programme. At 05:30pmthe reunion programme was finished through the prize distribution ceremony.