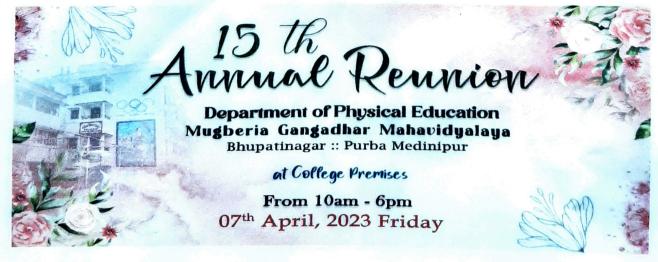

#### Notice

It is hereby notified that the Departmentof Physical Education, Mugberia Gangadhar Mahavidyalaya is going to organise 15 th anual reunion program on 07.04.2023 All alumni, current student and distinguished guests are requested to join this program.